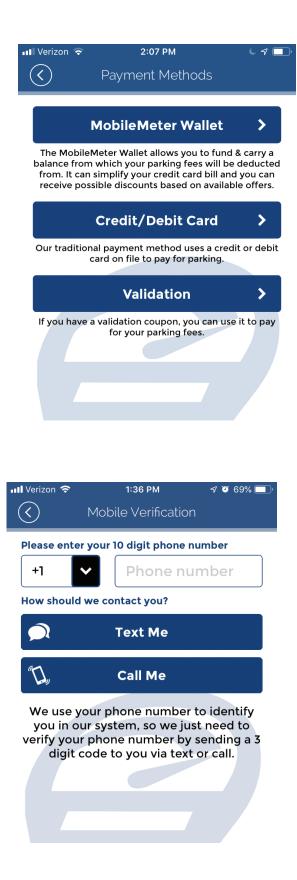

#### **Steps 5 & 6**

Once your t-card or personal credit/debit card is added to your MobileMeter account, click the sidebar, then click new session, and enter zone 301 (for Champaign Wallet use zone 217, space 1; for Urbana Wallet use zone 801, space 70712).

## Step 8, 9 & 10

Click MobileMeter wallet and then add account. You will be given various wallet balance offers to choose from. Once you have made your selection, click buy offer.

Choose the card you would like to charge. Confirm charge by clicking yes.