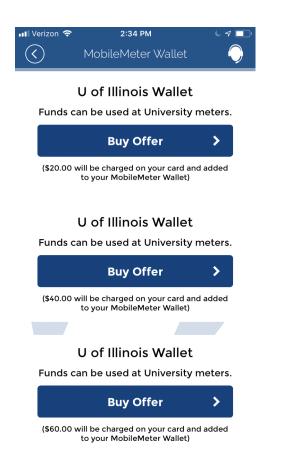

credit/debit card is added to your MobileMeter account, click the sidebar, then click new session, and enter zone 301 (for Champaign Wallet use zone 217, space 1; for Urbana Wallet use zone 801, space 70712).

For UIUC parking, add vehicle license plate or select a vehicle already in your account.



## **ILLINOIS** Parking Department

# How to Access and Use MobileMeter Wallet

#### Step 7

Choose your stay.



## Step 8, 9 & 10

Click MobileMeter wallet and then add account. You will be given various wallet balance offers to choose from. Once you have made your selection, click buy offer.

Choose the card you would like to charge. Confirm charge by clicking yes.

You will then be asked to confirm your session. Click **NO**, unless you want to park in the selected zone for the max time.