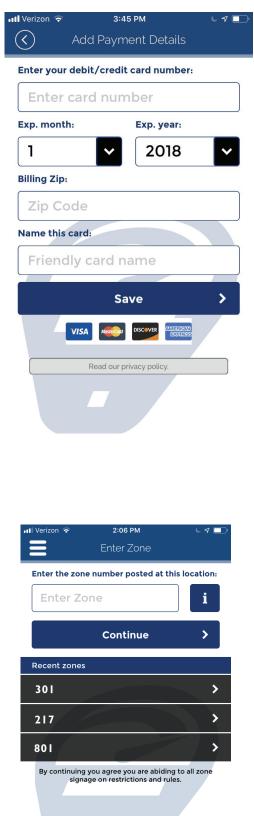

#### Step 2

If you are new to MobileMeter, click sign up and enter your phone number or email address. If entering phone number, click text me or call me. If entering email address, click send code. (Recommended to use email address as a receipt will be automatically sent for TEM reporting purposes.).

#### Steps 3 & 4

Once your account is created, click the hamburger icon in the upper left to access the sidebar, then click options, and turn on email me receipts. If you signed up using your phone number, click the sidebar, then click profile, then click update, and add your email address.