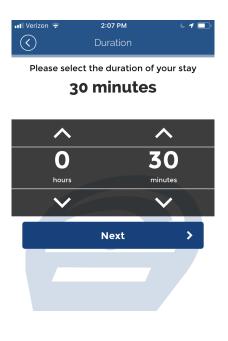

Add your university t-card or personal credit/debit card by clicking the sidebar, then payment, and then add card. Enter card number, expiration month, expiration year, billing zip code, and card name. Click save. \*

\*Per OBFS rules, if using a university t-card, the credit/debit card information must be removed once the wallet is purchased. The t-card information can be deleted or be replaced with a test credit card (4111-1111-1111-1111, TEST, 2021-12).